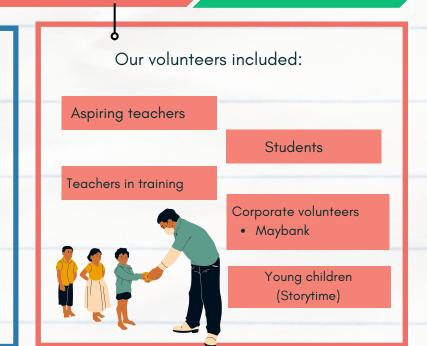

### Volunteer Management

At Curious Thoughts Giving, we truly believe that our volunteers are the backbone of our organization. We value their contributions and take their feedback seriously. To ensure that we are meeting their needs and creating a positive volunteering experience, we regularly gather feedback through surveys and one-on-one conversations.

We also worked closely with corporate volunteers such as Maybank Singapore for Jom Belajar English! They assisted with facilitating activities for the children as well as undergo our volunteer training programme. We are pleased to have received very positive feedback from them about their experiences with Curious Thoughts Giving.

In 2022, we welcomed **72 volunteers** who continue to support our initiatives and efforts.