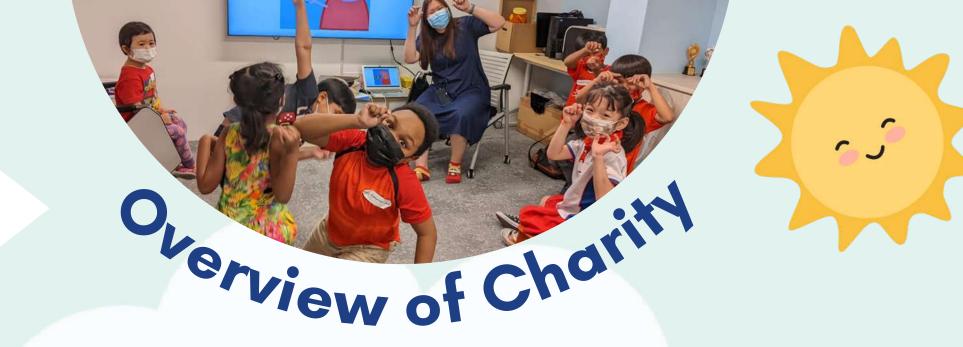

Overview of Charity Curious Thoughts Giving was set up on 4 July 2017 as a public company limited by guarantee. It was registered under the Charities Act (Chapter 37) on 8 February 2018. CTG has a Constitution as its governing instrument.