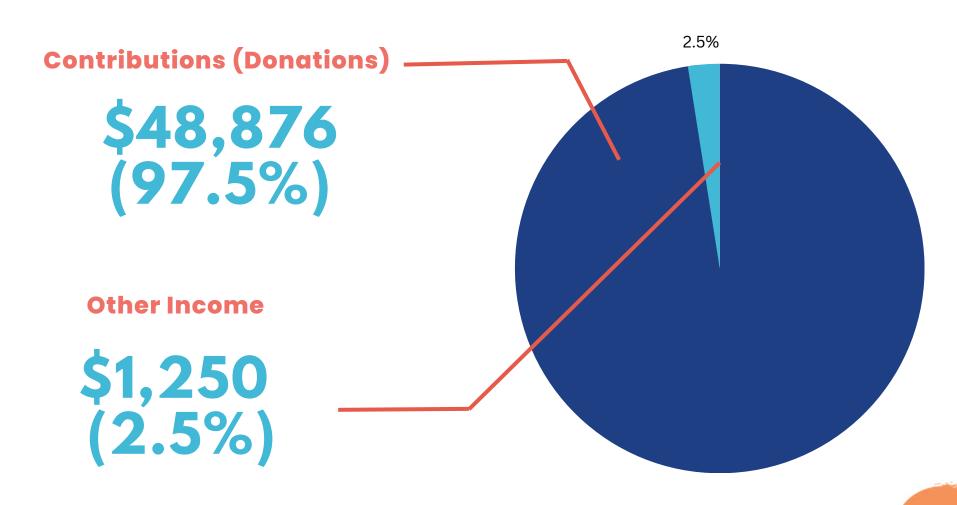

### **Summary Financial Performance**

The charity is financially supported by the following:

97.5%

For the financial year of 2022, the charity has a total fund of \$50,126 (other income was from sales).