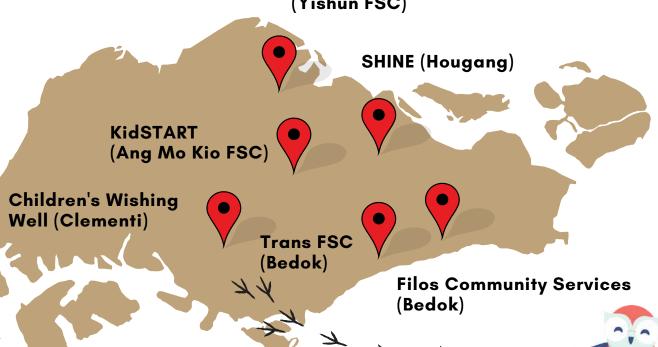

Hence, 2022 was a year of rebirth. The world was ready to get back on its feet and so was CTG. After 2 years of online zoom classes and many disruptions, many of the children we worked with could not wait to jump back into classes. In 2022 alone, CTG managed to bring its CuriousTime@SSAs classes to 6 different SSAs in Singapore. We worked with organisations such as Singapore Children's Society (Yishun FSC), Trans Family Service Centre, FILOS, KIDStart, Children's Wishing Well and SHINE. We taught a total of 262 phonics classes and helped over 120 students improve their literacy skills. These classes played an important role in helping the most vulnerable children in our society. By helping them to read and write, we build a strong foundation to enable the children the ability to always unlock their fullest potential. It was truly an amazing feat.

## Curious Time@SSAs

Singapore Children's Society (Yishun FSC)

We are all over Singapore!

In 2022 alone, CuriousTime@SSAs held a stunning total of **266 literacy sessions**, with **94 beneficiaries** attending weekly phonics classes throughout the year.